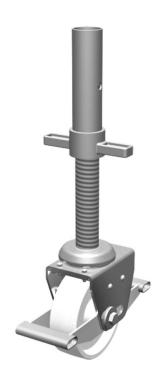

## **Product description**

- Plastic wheel, Ø 150 mm, with height adjuster of galvanised steel, with separate levers for braking and release function; with load centring when braked.
- Adjustable range: 15 cm.
- Delivery size: 1 piece.

## **Product features**

| Load-bearing capacity | Weight | Wheel diameter |
|-----------------------|--------|----------------|
| 500 kg                | 5 kg   | 150 mm         |