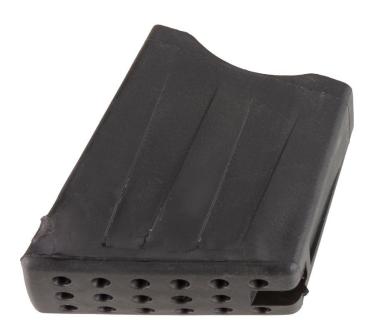

# Push-on end cap

### **Product description**

• For plastic stepladders with safety bridge Order Nos. 40431–40435.

### Hints and special features

Due to design modifications, it is necessary to note not only the ladder type but also always the outside dimension of the stiles.

#### **Product features**

| Stile dimensions | Warranty            | Weight |
|------------------|---------------------|--------|
| 50 mm × 22 mm    | Missing translation | 0.1 kg |