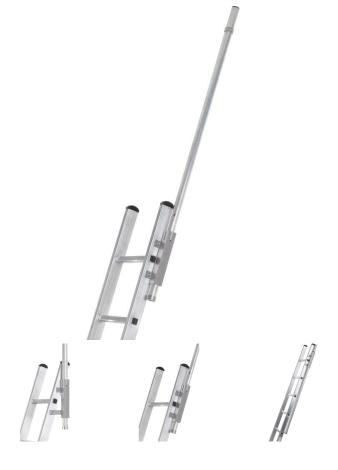

## Retractable stile extension for single-section ladders

## **Product description**

- Stile extension available in two different variants.
- For angled and for straight attachment, depending on requirements.
- 1,300 mm with lift-off retainer.
- 1.100 mm pure stile length

## **Product variants**

| SKU<br><b>40222</b>              | SKU<br>40223                     | SKU<br><b>40224</b>                |
|----------------------------------|----------------------------------|------------------------------------|
| Version right, angled attachment | Version  left, angled attachment | Version right, straight attachment |
| SKU<br><b>40225</b>              |                                  |                                    |
| Version                          |                                  |                                    |