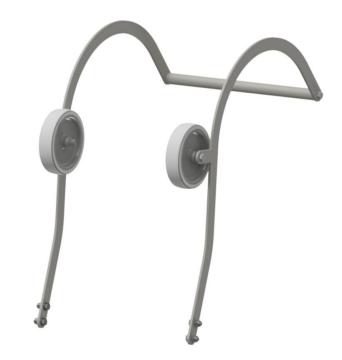

## Mobile ridge hook

## **Product description**

- Steel stirrup, galvanised, with 2 castors. The roof ladder is rolled up the roof as far as the ridge with the ridge hook fitted and then turned over and suspended from the ridge.
- Ridge hooks only accessible in combination with the roof ladder. Ridge hooks do not replace roof hooks.
- Holes must be drilled for assembly.

## **Product features**

| Le | ngth | Transport dimensions       | Warranty            | Weight |
|----|------|----------------------------|---------------------|--------|
| 0. | 4 m  | 670 mm × 320 mm ×<br>90 mm | Missing translation | 3 kg   |