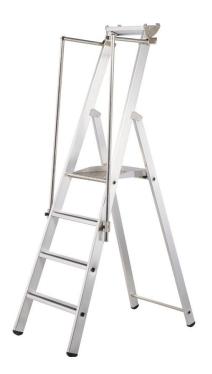

## Handrail, foldable

## **Product description**

- Tubing (Ø 25 mm) made of light-alloy for selfinstallation using a clamp mount on top and a push-in tube in the side flanging.
- Suitable for box-section stiles with a depth of up to 73 mm.