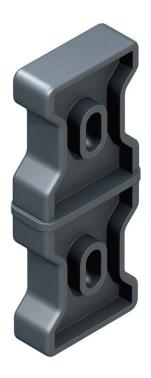

## **Product description**

- Internal plastic ladder connectors.
- Fit fixed ladders made from aluminium and galvanised steel with stile dimensions 60 x 25mm.
- 1 set = 2 pieces.