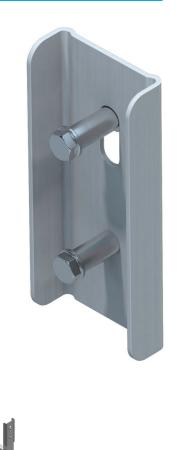

## Ladder connector, stainless steel

## **Product description**

- External ladder connectors made from stainless steel V4A.
- Fits stainless steel fixed ladders with stile dimensions 60 x 25 mm.
- 1 set = 2 pieces.