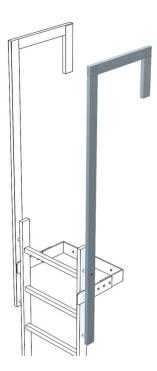

# Stile extension, angled

### **Product description**

- Stile dimensions 60 x 25 mm.
- Total length: 1,770 mm.
- Projection: 500 mm.
- Utilisable length: 1.380 mm
- Price pro stile.

#### Hints and special features

Two stiles/guardrails are required by default per entrance/exit. Prices per stile/guardrail below.