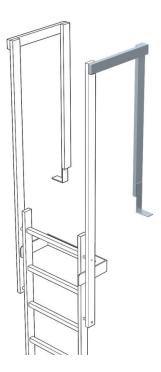

# Landing rail

### **Product description**

- Stile dimensions 60 x 25 mm.
- Length: approx. 1,380 mm with floor bracket.
- Only in combination with Order Nos. 43243 and 44243 (stile extension, straight).

### Hints and special features

Two stiles/guardrails are required by default per entrance/exit. Prices per stile/guardrail below.