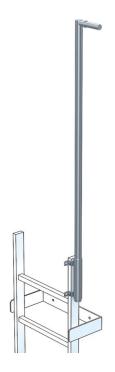

## **Retractable access aid**

## **Product description**

- For mounting to side of ladder stile. Can be used on both sides.
- Tube diameter: 44 mm.
- Length: 1,600 mm.