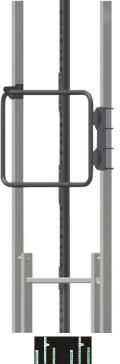

## Access door for fixed ladders with arrester systems according to DIN EN 353-1

## **Product description**

- Self-closing thanks to concealed spring mechanism, with preinstalled arrester rail.
- Two entry and exit catches that lock automatically due to the effect of gravity.
- Necessary accessories: stile extensions, straight (Order No. 43243 or 44243).