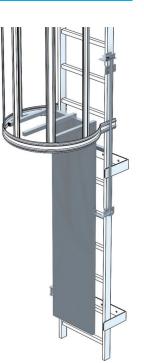

## Security door for escape ladders

## **Product description**

- Operation via footpedal.
- Concealed hinges, sheet metal planking.
- Fastening plugs at top.
- Emergency operation in accordance with DIN 14 094-1.