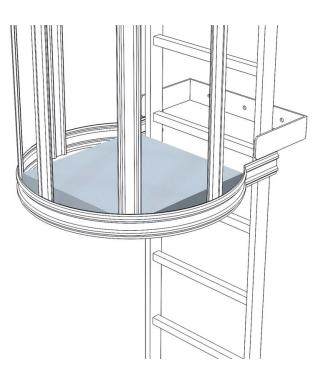

## Rest platform 520 x 550 mm

## **Product description**

- Hinged platform, can be added later in any position.
- Special permit can be obtained allowing use as an intermediate platform with single-section fixed ladders with safety cage over 10.0 m / 6.0 m (on machines).
- Can also be screwed in place as a fixed platform.