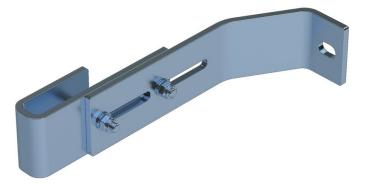

# Wall bracket, adjustable

# **Product description**

- Adjustable for wall clearances from 200 to 250 mm.
- 1 set = 2 pieces.

### Hints and special features

2 sets of wall brackets are required for ladders with 4– 9 rungs, 3 sets of wall brackets for ladders with 10–15 rungs, 5 sets of wall brackets for ladders with 16–24 rungs.

1 set = 2 pieces (right/left).

Attachment materials (dowels etc.) are not included in the scope of delivery.