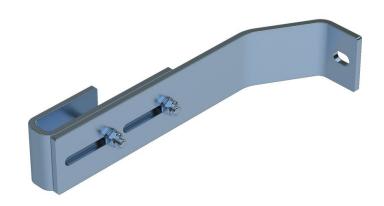

## **Product description**

Adjustable for wall clearances from 200 to 250 mm.

## Hints and special features

2 sets of wall brackets are required for ladders with 4–9 rungs, 3 sets of wall brackets for ladders with 10–15 rungs, 5 sets of wall brackets for ladders with 16–24 rungs.

1 set = 2 pieces (right/left).

Attachment materials (dowels etc.) are not included in the scope of delivery.