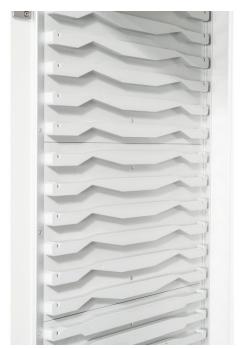

## Support wall for tall cupboard with tilt function

## **Product description**

- ABS, grey-white.
- · Designed for safety stop system.
- · Injection moulding.
- One version, identical on left / right.
- Load capacity up to 20 kg per insert level.
- Hygienic border between support wall and cupboard body.
- Installation with and without holding/angle strip.
- Minimal assembly and disassembly work required if secured with holding and angle strips.
- · With 6 ribs/support beads per segment.
- Tilt function to approx. 25°.