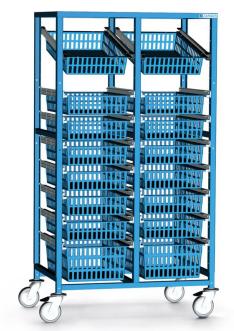

## Storage and retrieval trolley, double-row

## **Product description**

- Powder-coated steel
- Colour: Light grey, RAL 7035.
- · Substructure made from robust square tubing.
- Hole spacing: 71 mm.
- 4 swivel castors, 125 mm dia., 2 of which fitted with brakes
- Suitable for hook-on rails.

## **Product features**

| Depth  | Dimensions LxD | Rack width | Weight |
|--------|----------------|------------|--------|
| 600 mm | × 600 mm       | 400 mm     | 30 kg  |