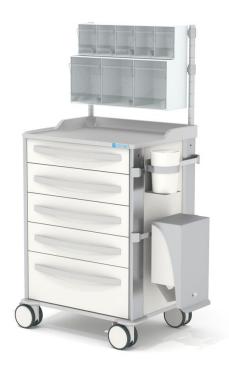

## MPO anaesthesia trolley, type 1

## **Product description**

- Modular drawers mounted on support wall.
- Bar structure, equipped with syringe dispenser, 2x5compartment.
- Infusions holder.
- Fold-down worktop on the side.
- ABS plastic worktop with lipped edges.
- Standard colour: white aluminium.
- The central element can be customised with other colour designs.
- Available in various heights.