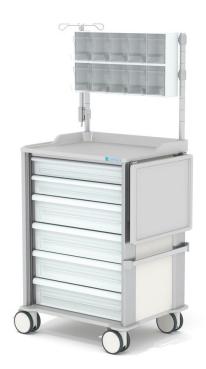

## **Product description**

- Equipped with drawers to hold modules and modular baskets that are 50 mm / 100 mm / 200 mm tall.
- Bar structure, equipped with syringe dispenser, 1×5compartment and 1×3-compartment.
- ABS plastic worktop with lipped edges.
- Waste collection system with pedal mechanism.
- Optionally with drawer stop.
- Standard colour: White aluminium, individualised colour design using coloured drawer handles.
- The central element can be customised with other colour designs.
- Available in various heights.