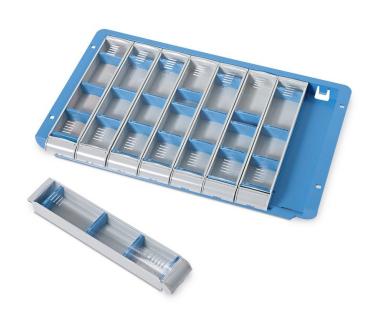

## Medication distribution system

## **Product description**

- With medication boxes for 7 1 days.
- All medication boxes can be removed individually and fixed in position on the tray.
- Daily medication for up to 8 patients can be prepared.
- The distribution tray is based on the ISO standard and can be stored both in the modular cupboard and in the modular distribution trolley on support systems (support wall and telescopic drawer), including drawer stop.

## **Product features**

Dimensions Weight Width

370 mm × 44 mm 2.7 kg 370 mm