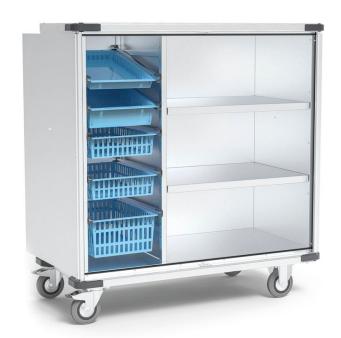

## **Product description**

- Aluminium cupboard trolley, anodised, for a wide variety of applications.
- 1/3 with installation frame for ZARGES ISO-standard modules, slide-in width 400 mm.
- 2/3 with 2 fixed shelf compartments.
- Ergonomically shaped handle of anodised aluminium section on the swivel-castor side.
- Chassis: 2 swivel and 2 fixed castors, cornermounted, 160 mm Ø., easy running, rubber wheels, "non-marking," with thread guards.
- Also suitable for container washdown facilities if appropriate special running-gear castors are used.