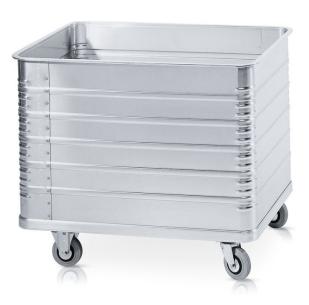

## W 170 trolley

The all-rounder: a sturdy box trolley for universal applications, for in-company logistics or for the transportation of waste.

## **Product description**

- Robust and durable due to many quality features, e.g. sturdy, generously dimensioned edge and base profile, permanent connection to jacket and base plate using high-strength positive locking, riveted shell joint and welded frame profiles.
- High stiffness due to end and side walls reinforced with peripheral beading and corner beads.
- Effortless to manoeuvre due to easy-running, nonmarking rubber wheels that are mounted on roller bearings and equipped with thread guards.
- Sturdy, generously dimensioned edge and base profile sections, high-strength positive locking ensures permanent bonding to jacket and base metal.
- End and side walls reinforced with peripheral beading and corner beads.
- Running gear: 2 swivel and 2 fixed castors, cornermounted, Ø 125 mm, 40 mm wide, easy running, rubber wheels, "non-marking", roller bearings, thread guards.
- Casing joint riveted throughout. Frame profile sections welded.