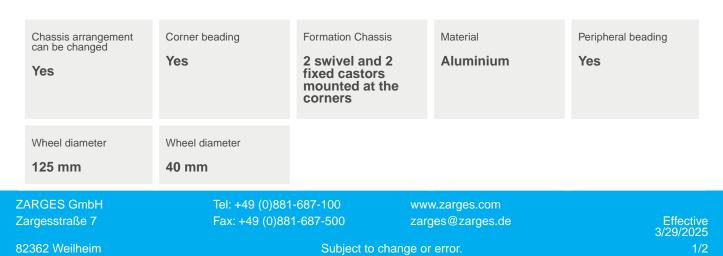

## **Product description**

- Robust and durable due to many quality features, e.g. sturdy, generously dimensioned edge and base profile, permanent connection to jacket and base plate using high-strength positive locking, riveted shell joint and welded frame profiles.
- High stiffness due to end and side walls reinforced with peripheral beading and corner beads.
- Effortless to manoeuvre due to easy-running, nonmarking rubber wheels that are mounted on roller bearings and equipped with thread guards.
- Sturdy, generously dimensioned edge and base profile sections, high-strength positive locking ensures permanent bonding to jacket and base metal.
- End and side walls reinforced with peripheral beading and corner beads.
- Running gear: 2 swivel and 2 fixed castors, cornermounted, Ø 125 mm, 40 mm wide, easy running, rubber wheels, "non-marking", roller bearings, thread guards.
- Casing joint riveted throughout. Frame profile sections welded.