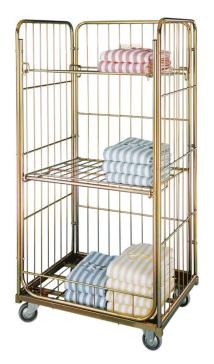

## **GW 1700 cage trolley**

## **Product description**

- · Galvanised steel, yellow chromate coating.
- Tubular-frame chassis mounted on top.
- Side walls, rear wall and base made from sturdy wire mesh.
- Upper base can be folded backwards, middle base can be folded to the front.
- · Front section with low wall and crosspiece.
- Identification plate 100 x 130 mm.
- Clothes rail, 3 tensioning straps, footplates.
- Compartment height when bases are folded down: bottom compartment 650 mm; middle compartment 560 mm; top compartment 320 mm.
- Running gear: 2 swivel and 2 fixed castors, corner-mounted, Ø 125 mm, 40 mm wide, easy running, rubber wheels, "non-marking", roller bearings, thread guards.
- · Protective covers on request.

## Product features

Internal dimensions L x W x H

740 mm × 540 mm × 1.530 mm

Outside dimensions max. L x W x H

800 mm × 600 mm × 1.730 mm Weight

37 kg