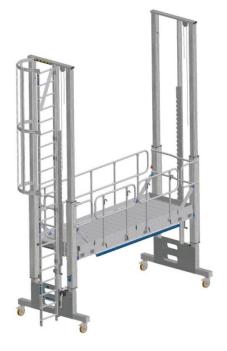

## **Product description**

- Fixed or with chassis for mobile applications.
- Detached or attached directly to the machines or equipment.
- With fixed or adjustable height.
- Various methods of access in the form of stairs, ladders or ramps (can also be installed under the platform in conjunction with a trap door).
- Sliding panels and bumpers.
- Modular, deconstructable or single-piece design.
- With pillar-mounted slewing crane for lifting and lowering materials with convenience.
- A variety of railing options, including fixed or heightadjustable railings, foldable railing cages and fall protection devices.
- The following standards are applied to our products: DIN EN 14122 and DIN EN 1004.