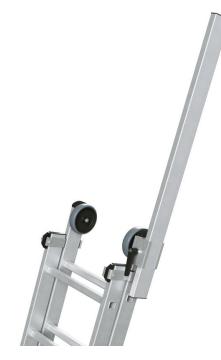

## Clamp-on stile extension

## **Product description**

- Suitable for ladders with a stile depth of 73 mm.
- Can be retracted to save space during transport.