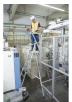

## **Product description**

- The large platform with solid, all-round guardrail and safety barrier door ensures optimal safety and allows users to work 360° at various heights with both hands free for the actual task.
- Perfect work organisation with large, well-designed tool tray
- Working heights of up to 4.30 m
- Large off-road wheels allow the product to be easily shifted even when fully assembled.
- High stability thanks to intelligent stabilisers.