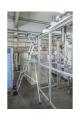

## **Product description**

- The large platform with solid, all-round guardrail and safety barrier door ensures optimal safety and allows users to work 360° at various heights with both hands free for the actual task.
- Perfect work organisation with large, well-designed tool tray
- Working heights of up to 4.30 m
- Large off-road wheels allow the product to be easily shifted even when fully assembled.
- High stability thanks to intelligent stabilisers.