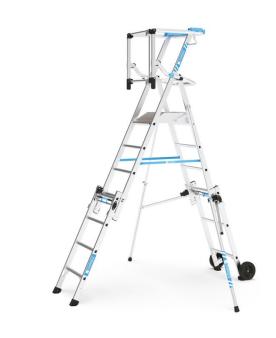

## **Product description**

- The large platform with solid, all-round guardrail and safety barrier door ensures optimal safety and allows users to work 360° at various heights with both hands free for the actual task.
- Perfect work organisation with large, well-designed tool tray
- Working heights of up to 4.30 m
- Large off-road wheels allow the product to be easily shifted even when fully assembled.
- High stability thanks to intelligent stabilisers.

## **Product features**

| Dimensions, folded  Missing translation | Footpoint, stabiliser rod retracted L x W | Guardrail height 1 m | Load capacity  150 kg | Platform length 500 mm |
|-----------------------------------------|-------------------------------------------|----------------------|-----------------------|------------------------|
| Platform material glued plywood         | Platform width 400 mm                     | Standards EN 131-7   | Tray Plastic          | Tread depth 30 mm      |

## **Product variants**

| SKU 41218                                                | SKU 41219                                                |  |
|----------------------------------------------------------|----------------------------------------------------------|--|
| Footpoint, stabiliser rod extended L x W  2,17m × 2,39 m | Footpoint, stabiliser rod extended L x W  2,58m × 3,27 m |  |
| Height including railing max. 2.82 m                     | Height including railing max. 3.33 m                     |  |
| No. of rungs incl. platform 7                            | No. of rungs incl. platform  9                           |  |
| Platform height 1,05m / 1,3m / 1,6m / 1,8m               | Platform height 1,55m / 1,8m / 2,05m / 2,3m              |  |
| Transport dimensions 420 mm × 670 mm × 2.470 mm          | Transport dimensions 420 mm × 670 mm × approx. 3.020 mm  |  |
| Weight 32.4 kg                                           | Weight 38.9 kg                                           |  |
| Width extended  2.39 m                                   | Width extended 3.27 m                                    |  |
| Working height max. approx. 3.8 m                        | Working height max. approx. 4.3 m                        |  |
| extended length  2.17 m                                  | extended length 2.58 m                                   |  |