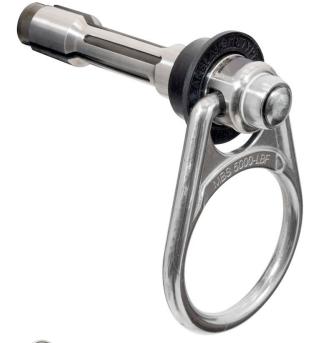

## **Product description**

- The ZARGES R3 concrete anchor is a reusable, safe and reliable anchor point for horizontal, vertical or overhead applications. A quick-release button allows users to easily install and remove the anchor, boosting productivity. The robust design and extremely hard carbon coating enhance durability in all types of concrete. The structural anchor is designed to be omnidirectional, allowing the connection to rotate 360 degrees and swivel 180 degrees back and forth for improved joint compatibility
- Simple single-handed operation with push-to-stop installation - no tools required
- · Quick-release button for ease of removal
- Extremely hard carbon coating
- Cycle test carried out for 5,000 operations
- Forged stainless steel D-ring with swivel
- EN 795:2012 Type B
- For a maximum of 1 user (up to 300 kg)
- Tested with 18 kN according to EN 795

## **Product features**

Standards

Weight

EN 795 B

350 g