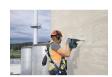

## **Product description**

- The ZARGES R3 concrete anchor is a reusable, safe and reliable anchor point for horizontal, vertical or overhead applications. A quick-release button allows users to easily install and remove the anchor, boosting productivity. The robust design and extremely hard carbon coating enhance durability in all types of concrete. The structural anchor is designed to be omnidirectional, allowing the connection to rotate 360 degrees and swivel 180 degrees back and forth for improved joint compatibility
- Simple single-handed operation with push-to-stop installation - no tools required
- · Quick-release button for ease of removal
- Extremely hard carbon coating
- Cycle test carried out for 5,000 operations
- Forged stainless steel D-ring with swivel
- EN 795:2012 Type B
- For a maximum of 1 user (up to 300 kg)
- Tested with 18 kN according to EN 795