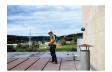

## **Product description**

- The ZARGES R3 concrete anchor is a reusable, safe and reliable anchor point for horizontal, vertical or overhead applications. A quick-release button allows users to easily install and remove the anchor, boosting productivity. The robust design and extremely hard carbon coating enhance durability in all types of concrete. The structural anchor is designed to be omnidirectional, allowing the connection to rotate 360 degrees and swivel 180 degrees back and forth for improved joint compatibility
- Simple single-handed operation with push-to-stop installation - no tools required
- · Quick-release button for ease of removal
- Extremely hard carbon coating
- Cycle test carried out for 5,000 operations
- Forged stainless steel D-ring with swivel
- EN 795:2012 Type B
- For a maximum of 1 user (up to 300 kg)
- Tested with 18 kN according to EN 795