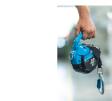

## **Product description**

- · Safety: EXHELON offers three fall indicators: one in the connector, one in the shock-absorbing lanyard, and one in the ZARGES ZmartCheck - an integrated NFC tag for inspections and tests.
- · Comfort: The ergonomically designed handle facilitates easy carrying. The completely redesigned housing, exclusive to ZARGES, offers maximum carrying comfort.
- The swivel at the top and bottom ensures excellent freedom of movement while keeping the drop distance short.
- It is available in lengths of 3, 6, 10 or 15 metres, made of webbing, galvanised steel or stainless steel.
- · The equipment includes an aluminium tri-lock with captive pin on the anchor point side and an aluminium tri-lock connector on the full body harness side.
- Suitable for people up to 150 kg.
- Equipped with energy absorber according to EN 355.
- Equipped with webbing.