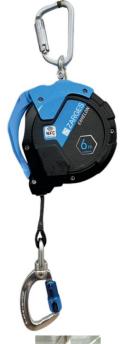

## **Product description**

- · Safety: EXHELON offers three fall indicators: one in the connector, one in the shock-absorbing lanyard, and one in the ZARGES ZmartCheck - an integrated NFC tag for inspections and tests.
- · Comfort: The ergonomically designed handle facilitates easy carrying. The completely redesigned housing, exclusive to ZARGES, offers maximum carrying comfort.
- The swivel at the top and bottom ensures excellent freedom of movement while keeping the drop distance short.
- It is available in lengths of 3, 6, 10 or 15 metres, made of webbing, galvanised steel or stainless steel.
- · The equipment includes an aluminium tri-lock with captive pin on the anchor point side and an aluminium tri-lock connector on the full body harness side.
- Suitable for people up to 150 kg.
- Equipped with energy absorber according to EN 355.
- Equipped with webbing.

## **Product variants**

Zargesstraße 7 Fax: +49 (0)881-687-500 zarges@zarges.de

| SKU                 | SKU                 | SKU                 |
|---------------------|---------------------|---------------------|
| 47850               | 47851               | 47852               |
| Anchoring Carabiner | Anchoring Carabiner | Anchoring Carabiner |
| Tri-lock            | Aluminum rebar hook | Tri-lock            |
| Length              | Length              | Length              |
| 3 m                 | 3 m                 | 6 m                 |
| Weight              | Weight              | Weight              |
| 1.6 kg              | 2 kg                | 2.3 kg              |