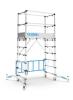

## **ZARGES Teletower**

## **Product description**

- Telescopic mechanism allows five different platform heights from 01.00 to 2.00 metres - Working heights from 3.00 to 4.00 metres.
- Large folding aluminium work platform (1.4m x 0.7m) with climb through hatch.
- Fully erected in under 3 minutes, saving down time & man hours.
- Can be transported in a small van or estate car.
- Single person Operation.
- Integral stablising legs with 5 optional positions & lockable Castors.
- Includes toe-boards as Standard and Integral telescopic hand & knee rails.

## **Product features**

| Incl. stabilisers Yes      | Incl. toeboards Yes   | Overall height 3 m  | Platform height  2 m                            | Platform length  1.4 m |
|----------------------------|-----------------------|---------------------|-------------------------------------------------|------------------------|
| Platform size  0,6m × 1,4m | Platform width  0.6 m | Scaffolding class 2 | Transport dimensions 830 mm × 450 mm × 1.200 mm | Warranty  1 year       |