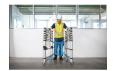

## **ZARGES Teletower**

## **Product description**

- Telescopic mechanism allows five different platform heights from 01.00 to 2.00 metres - Working heights from 3.00 to 4.00 metres.
- Large folding aluminium work platform (1.4m x 0.7m) with climb through hatch.
- Fully erected in under 3 minutes, saving down time & man hours.
- Can be transported in a small van or estate car.
- Single person Operation.
- Integral stablising legs with 5 optional positions & lockable Castors.
- Includes toe-boards as Standard and Integral telescopic hand & knee rails.