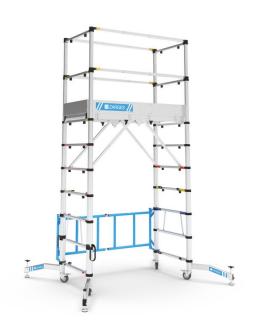

## **Product description**

- Telescopic mechanism allows five different platform heights from 01.00 to 2.00 metres - Working heights from 3.00 to 4.00 metres.
- Large folding aluminium work platform (1.4m x 0.7m) with climb through hatch.
- Fully erected in under 3 minutes, saving down time & man hours.
- Can be transported in a small van or estate car.
- Single person Operation.
- Integral stablising legs with 5 optional positions & lockable Castors.
- Includes toe-boards as Standard and Integral telescopic hand & knee rails.

## **Product features**

| Incl. stabilisers Yes      | Incl. toeboards Yes   | Overall height 3 m  | Platform height  2 m                            | Platform length  1.4 m |
|----------------------------|-----------------------|---------------------|-------------------------------------------------|------------------------|
| Platform size  0,6m × 1,4m | Platform width  0.6 m | Scaffolding class 2 | Transport dimensions 830 mm × 450 mm × 1.200 mm | Warranty  1 year       |