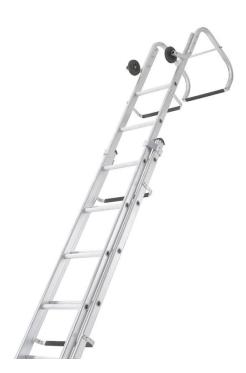

## **Product description**

- Available as single or dual section roof ladder.
- Sturdy oval-shaped stiles.
- Rounded, serrated rungs, "300 mm.
- Ridge hook with wheels (diameter 100 mm).
- Support strips with PVC coating.