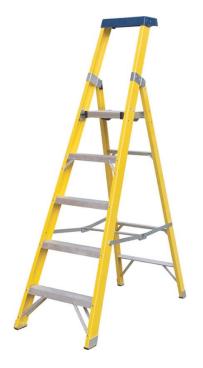

## GRP platform ladder - 300803

Ideal for use in electrical environments.

## **Product description**

- High level of protection provided for working on electrical installations thanks to insulated stiles made from glass-fibre-reinforced plastic.
- Double-riveted connection between rung and stile.
- Rigid connection on both sides.
- Non-slip plastic end caps.