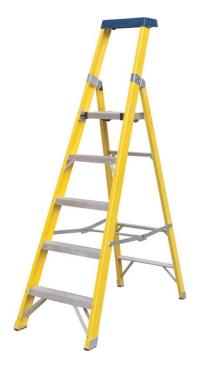

## **GRP platform ladder -**300805

Ideal for use in electrical environments.

## **Product description**

- High level of protection provided for working on electrical installations thanks to insulated stiles made from glass-fibre-reinforced plastic.
- Double-riveted connection between rung and stile.
- Rigid connection on both sides.
- Non-slip plastic end caps.