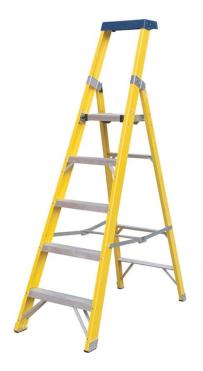

## GRP platform ladder - 300809

Ideal for use in electrical environments.

## **Product description**

- High level of protection provided for working on electrical installations thanks to insulated stiles made from glass-fibre-reinforced plastic.
- Double-riveted connection between rung and stile.
- Rigid connection on both sides.
- Non-slip plastic end caps.