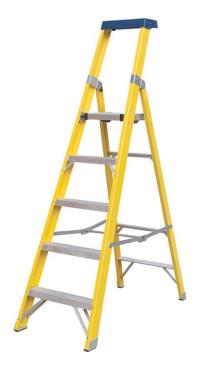

## GRP platform ladder - 300810

Ideal for use in electrical environments.

## **Product description**

- High level of protection provided for working on electrical installations thanks to insulated stiles made from glass-fibre-reinforced plastic.
- Double-riveted connection between rung and stile.
- Rigid connection on both sides.
- Non-slip plastic end caps.