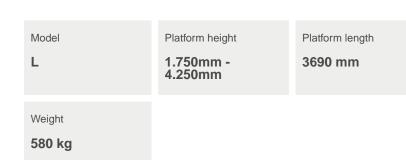

rhang on the optional extension platform (fixed or foldable) offers even more flexible access.
- The swivel castors provide great mobility, and the additional slide-out stabilisers and levelling feet on the extension platform ensure stability.
- Choose between a fixed ladder, a push-up ladder and stairs. All access options can be adapted in height to allow users to climb up to the platform effortlessly.
- Two people can work on the platform simultaneously thanks to its generous size and high load capacity of 300 kg – the same goes for the optional extension platform.

## Hints and special features

If the existing modular system does not meet your requirements, we can also offer you customised solutions tailored to your needs.

Standard applied: DIN EN ISO 14122.

## **Product features**





Platform width Standards

**EN ISO 14122** 

1240 mm