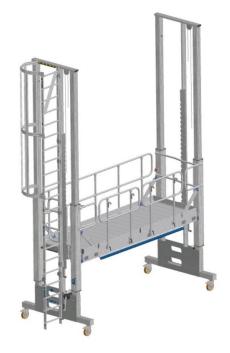

## **Product description**

- The clearance of up to 4,000 mm allows you to reach great heights.
- The overhang on the optional extension platform (fixed or foldable) offers even more flexible access.
- The swivel castors provide great mobility, and the additional slide-out stabilisers and levelling feet on the extension platform ensure stability.
- Choose between a fixed ladder, a push-up ladder and stairs. All access options can be adapted in height to allow users to climb up to the platform effortlessly.
- Two people can work on the platform simultaneously thanks to its generous size and high load capacity of 300 kg – the same goes for the optional extension platform.