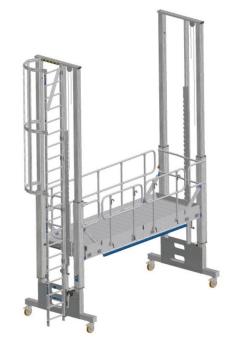

## Height-adjustable work platform – access options - 40060020

Work safely at heights.

## **Product description**

 Choose between a fixed ladder, a push-up ladder and stairs. All access options can be adapted in height to allow users to climb up to the platform effortlessly.

## Hints and special features

If the existing modular system does not meet your requirements, we can also offer you customised solutions tailored to your needs.

Standard applied: DIN EN ISO 14122.