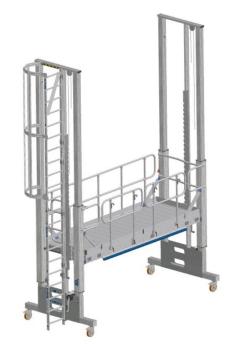

## Height-adjustable work platform – access options - 40060021

Work safely at heights.

## **Product description**

 Choose between a fixed ladder, a push-up ladder and stairs. All access options can be adapted in height to allow users to climb up to the platform effortlessly.

## Hints and special features

If the existing modular system does not meet your requirements, we can also offer you customised solutions tailored to your needs.

Standard applied: DIN EN ISO 14122.