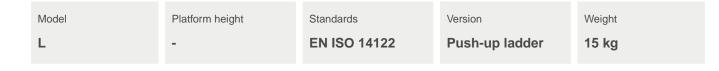

## **Product description**

- Choose between a fixed ladder, a push-up ladder and stairs. All access options can be adapted in height to allow users to climb up to the platform effortlessly.
- The clearance of up to 4,000 mm allows you to reach great heights.

## Hints and special features

If the existing modular system does not meet your requirements, we can also offer you customised solutions tailored to your needs. Standard applied: DIN EN ISO 14122.