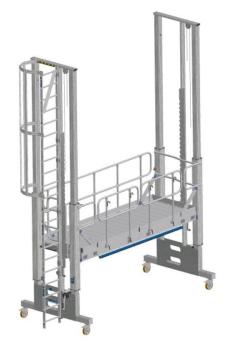

## **Product description**

 Choose between a fixed ladder, a push-up ladder and stairs. All access options can be adapted in height to allow users to climb up to the platform effortlessly.

## Hints and special features

If the existing modular system does not meet your requirements, we can also offer you customised solutions tailored to your needs. Standard applied: DIN EN ISO 14122.

## **Product features**

| Model | Platform height | Standards    | Version                    | Weight   |
|-------|-----------------|--------------|----------------------------|----------|
| м     |                 | EN ISO 14122 | Height-adjustable<br>steps | 145.5 kg |