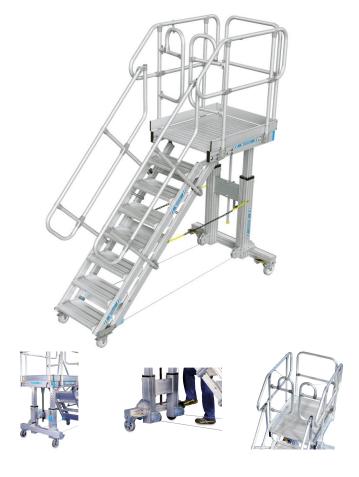

## Height-adjustable mobile access steps with platform - 40060041

Always the ideal height.

## **Product description**

- · Flexibility: Working at different heights.
- · Easy to use: Operable by one person.
- Safety: Thanks to wide, comfortable access stairs with adjustable height and angle.
- · Safety: Work safely on a large platform.
- Ergonomics: Adjustable to the ideal working height for any task.
- Ergonomics: Adjustable to the ideal working height, even for employees of different heights.

## **Product features**

| Load capacity | Overall span | Platform height      | Platform length |
|---------------|--------------|----------------------|-----------------|
| max. 150 kg   | 3739 mm      | 1.900mm -<br>2.900mm | 1000 mm         |
| Tread width   | Version      | Weight               |                 |
| 800 mm        | Indoor.      | 239 kg               |                 |
|               |              |                      |                 |