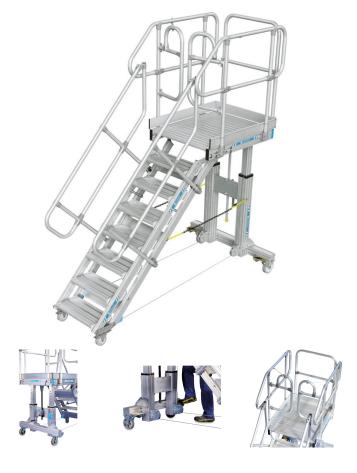

## Height-adjustable mobile access steps with platform - 40060042

Always the ideal height.

## **Product description**

- · Flexibility: Working at different heights.
- Easy to use: Operable by one person.
- Safety: Thanks to wide, comfortable access stairs with adjustable height and angle.
- · Safety: Work safely on a large platform.
- Ergonomics: Adjustable to the ideal working height for any task.
- Ergonomics: Adjustable to the ideal working height, even for employees of different heights.

## **Product features**

| Load capacity      | Overall span    | Platform height      |
|--------------------|-----------------|----------------------|
| max. 150 kg        | 3739 mm         | 1.900mm -<br>2.900mm |
| Tread width 600 mm | Version Indoor. | Weight 225.8 kg      |

Platform length

1000 mm

Platform width

800 mm