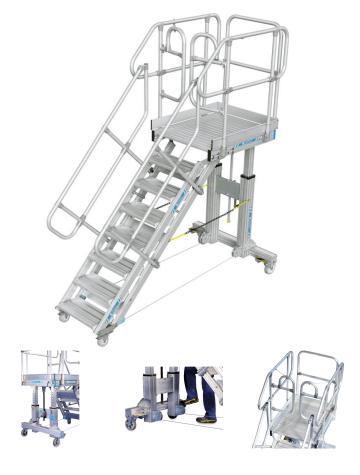

## **Product description**

- · Flexibility: Working at different heights.
- · Easy to use: Operable by one person.
- Safety: Thanks to wide, comfortable access stairs with adjustable height and angle.
- · Safety: Work safely on a large platform.
- Ergonomics: Adjustable to the ideal working height for any task.
- Ergonomics: Adjustable to the ideal working height, even for employees of different heights.

## **Product features**

| Load capacity | Overall span | Platform height      |
|---------------|--------------|----------------------|
| max. 150 kg   | 2967 mm      | 1.400mm -<br>2.100mm |
| Tread width   | Version      | Weight               |
| 800 mm        | Indoor.      | 196 kg               |
|               |              |                      |

Platform length

1000 mm

Platform width

1000 mm

ZARGES (U.K.) Ltd.