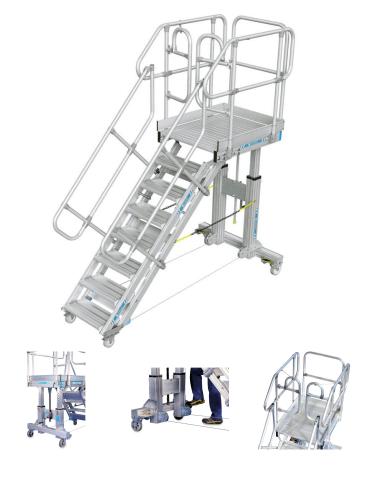

## Height-adjustable mobile access steps with platform - 40060044

Always the ideal height.

## **Product description**

- · Flexibility: Working at different heights.
- · Easy to use: Operable by one person.
- Safety: Thanks to wide, comfortable access stairs with adjustable height and angle.
- · Safety: Work safely on a large platform.
- Ergonomics: Adjustable to the ideal working height for any task.
- Ergonomics: Adjustable to the ideal working height, even for employees of different heights.

## **Product features**

| max. 150 kg 2967 mm 1.400mm - 2.100mm 1000 mm   Tread width Version Weight   600 mm Indoor. 185.2 kg | Load capacity | Overall span | Platform height | Platform length |
|------------------------------------------------------------------------------------------------------|---------------|--------------|-----------------|-----------------|
|                                                                                                      | max. 150 kg   | 2967 mm      |                 | 1000 mm         |
|                                                                                                      |               |              | 3               |                 |