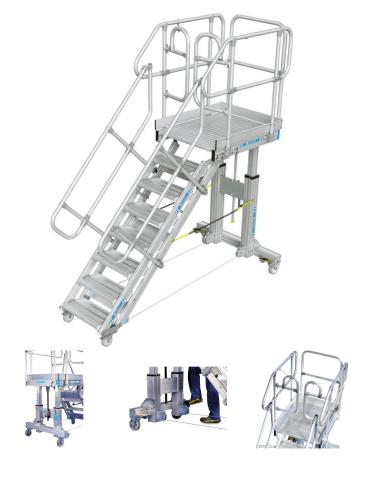

## Height-adjustable mobile access steps with platform - 40060046

Always the ideal height.

## **Product description**

- · Flexibility: Working at different heights.
- Easy to use: Operable by one person.
- Safety: Thanks to wide, comfortable access stairs with adjustable height and angle.
- · Safety: Work safely on a large platform.
- Ergonomics: Adjustable to the ideal working height for any task.
- Ergonomics: Adjustable to the ideal working height, even for employees of different heights.

## **Product features**

| Load capacity max. 150 kg | Overall span 3745 mm        | Platform height 1.900mm - 2.900mm | Platform length  1000 mm |
|---------------------------|-----------------------------|-----------------------------------|--------------------------|
| Tread width 600 mm        | Version Indoor and outdoor. | Weight 349.8 kg                   |                          |

Platform width

800 mm