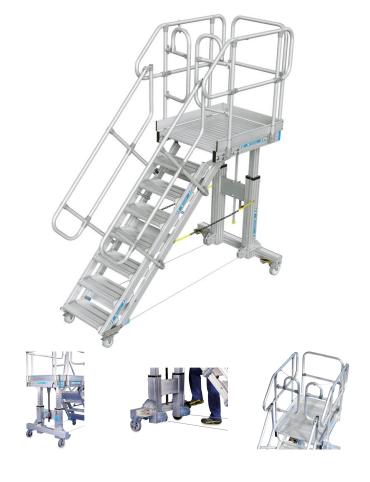

## Height-adjustable mobile access steps with platform - 40060047

Always the ideal height.

## **Product description**

- · Flexibility: Working at different heights.
- Easy to use: Operable by one person.
- Safety: Thanks to wide, comfortable access stairs with adjustable height and angle.
- · Safety: Work safely on a large platform.
- Ergonomics: Adjustable to the ideal working height for any task.
- Ergonomics: Adjustable to the ideal working height, even for employees of different heights.

## **Product features**

| Load capacity max. 150 kg | Overall span 2972 mm        | Platform height  1.400mm - 2.100mm | Platform length  1000 mm |
|---------------------------|-----------------------------|------------------------------------|--------------------------|
| Tread width 800 mm        | Version Indoor and outdoor. | Weight 320.8 kg                    |                          |

Platform width

1000 mm