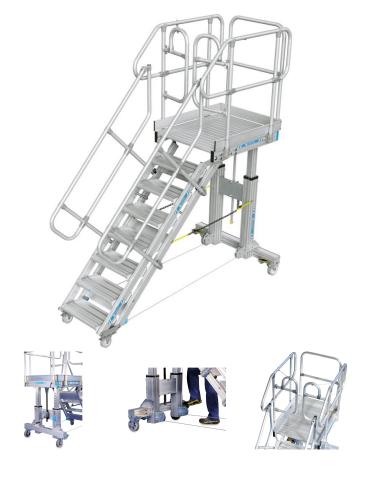

## Height-adjustable mobile access steps with platform - 40060048

Always the ideal height.

## **Product description**

- · Flexibility: Working at different heights.
- · Easy to use: Operable by one person.
- Safety: Thanks to wide, comfortable access stairs with adjustable height and angle.
- · Safety: Work safely on a large platform.
- Ergonomics: Adjustable to the ideal working height for any task.
- Ergonomics: Adjustable to the ideal working height, even for employees of different heights.

## **Product features**

| Load capacity max. 150 kg | Overall span 2972 mm        | Platform height 1.400mm - 2.100mm | Platform length  1000 mm |
|---------------------------|-----------------------------|-----------------------------------|--------------------------|
| Tread width 600 mm        | Version Indoor and outdoor. | Weight 297.7 kg                   |                          |