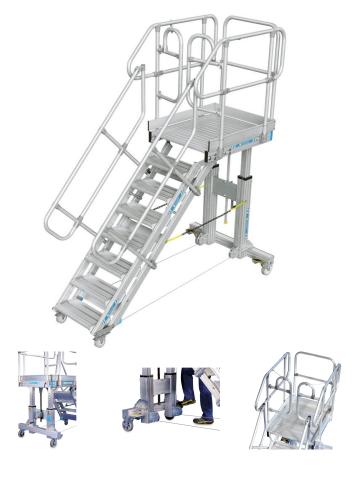

## Height-adjustable mobile access steps with platform - 40060049

Always the ideal height.

## **Product description**

- · Flexibility: Working at different heights.
- · Easy to use: Operable by one person.
- Safety: Thanks to wide, comfortable access stairs with adjustable height and angle.
- · Safety: Work safely on a large platform.
- Ergonomics: Adjustable to the ideal working height for any task.
- Ergonomics: Adjustable to the ideal working height, even for employees of different heights.

## **Product features**

| Load capacity max. 150 kg | Overall span 2191 mm | Platform height  900mm - 1.300mm |
|---------------------------|----------------------|----------------------------------|
| Tread width 600 mm        | Version Indoor.      | Weight <b>152.6</b> g            |

Tel: 01908 641118 Fax: false Platform length

1000 mm

Platform width

800 mm