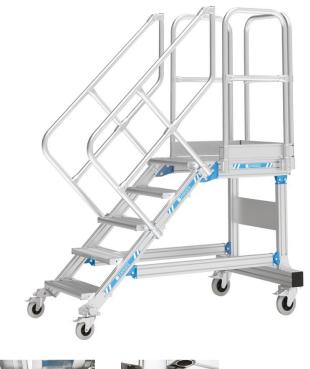

## Mobile access steps with platform - 40255724

Mobile access or work platforms that offer comfortable ascent. Ideal for work over long periods, even with tools and frequent changes of working position. Large-area platform with guardrail for safe and ergonomic working at heights.

## **Product description**

- Different angles of inclination, 45° for comfortable access, 60° for confined spaces.
- Serrated aluminium (R10) step and platform surfaces as standard. Also available as steel open grid (R12) and steel perforated plate (R13) for extra non-slip properties.
- Selection of tread widths 600 mm, 800 mm or 1000 mm.
- · Individually adjustable platform lengths.
- Cantilever platform available for bridging obstacles.
- Chassis available in a non-static version as an option.
- Narrow chassis. The chassis width is reduced to a minimum through additional ballasting.
- Individual guardrail configuration on the platform, optionally with swing door or pole barrier.
- Maximum flexibility with optional handrails and guardrails which can be removed without tools.
- Quick and simple assembly with the ZARGES connection system with a high level of pre-assembly.

## **Product features**

| Chassis width 1220 mm | Inclination 60 °       | Load capacity max. 300 kg | Max. load per tread  150 kg | Number of treads 5      |
|-----------------------|------------------------|---------------------------|-----------------------------|-------------------------|
| Overall span  1453 mm | Platform length 600 mm | Standards EN ISO 14122    | Tread width                 | Vertical height 1250 mm |
| Warranty  10 years    |                        |                           |                             |                         |