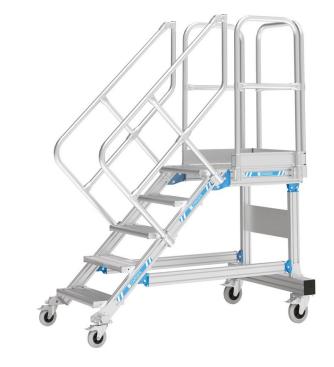

## Mobile access steps with platform - 40255726

Mobile access or work platforms that offer comfortable ascent. Ideal for work over long periods, even with tools and frequent changes of working position. Large-area platform with guardrail for safe and ergonomic working at heights.

## **Product description**

- Different angles of inclination, 45° for comfortable access, 60° for confined spaces.
- Serrated aluminium (R10) step and platform surfaces as standard. Also available as steel open grid (R12) and steel perforated plate (R13) for extra non-slip properties.
- Selection of tread widths 600 mm, 800 mm or 1000 mm.
- · Individually adjustable platform lengths.
- Cantilever platform available for bridging obstacles.
- Chassis available in a non-static version as an option.
- Narrow chassis. The chassis width is reduced to a minimum through additional ballasting.
- Individual guardrail configuration on the platform, optionally with swing door or pole barrier.
- Maximum flexibility with optional handrails and guardrails which can be removed without tools.
- Quick and simple assembly with the ZARGES connection system with a high level of pre-assembly.

## **Product features**

| Chassis width 1220 mm | Inclination 60 °        | Load capacity max. 300 kg | Max. load per tread  150 kg | Number of treads 7      |
|-----------------------|-------------------------|---------------------------|-----------------------------|-------------------------|
| Overall span 1707 mm  | Platform length  600 mm | Standards EN ISO 14122    | Tread width 800 mm          | Vertical height 1750 mm |
| Warranty  10 years    |                         |                           |                             |                         |