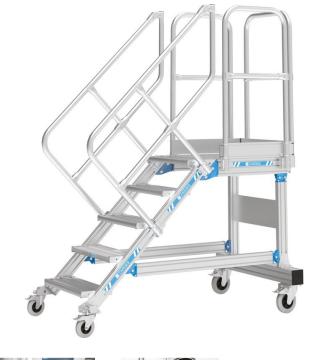

## Mobile access steps with platform - 40255730

Mobile access or work platforms that offer comfortable ascent. Ideal for work over long periods, even with tools and frequent changes of working position. Large-area platform with guardrail for safe and ergonomic working at heights.

## **Product description**

- Different angles of inclination, 45° for comfortable access, 60° for confined spaces.
- Serrated aluminium (R10) step and platform surfaces as standard. Also available as steel open grid (R12) and steel perforated plate (R13) for extra non-slip properties.
- Selection of tread widths 600 mm, 800 mm or 1000 mm.
- · Individually adjustable platform lengths.
- Cantilever platform available for bridging obstacles.
- Chassis available in a non-static version as an option.
- Narrow chassis. The chassis width is reduced to a minimum through additional ballasting.
- Individual guardrail configuration on the platform, optionally with swing door or pole barrier.
- Maximum flexibility with optional handrails and guardrails which can be removed without tools.
- Quick and simple assembly with the ZARGES connection system with a high level of pre-assembly.